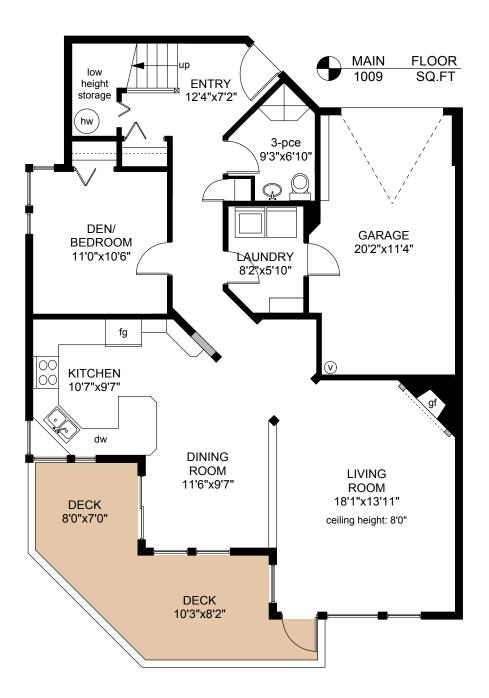

## #17 - 111 FULFORD GANGES ROAD

NOTE: This floor plan is provided by Chris & Darlene Hobbs of Sotheby's International Realty Canada as a convenient reference only, and is not to be relied upon as accurate. Prospective Buyers must satisfy themselves not only of the actual measurements, but also to the status of any finished space shown on this floor plan, specifically in relation to minimum ceiling height for habitable rooms required by the BC Building Code, allowable finished floor area in relation to current zoning, and determination if space was developed with necessary municipal permits.