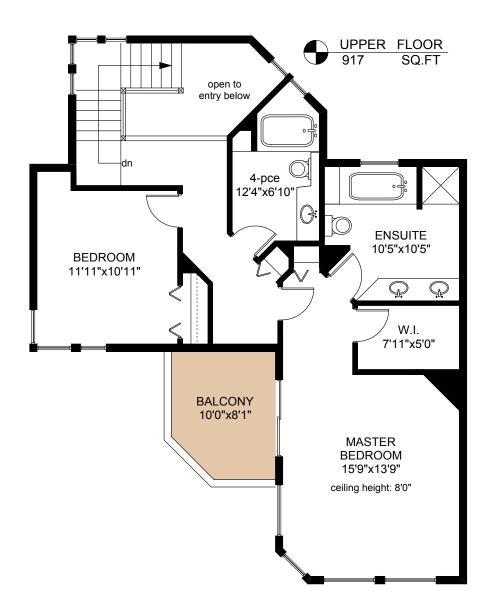

## #17 - 111 FULFORD GANGES ROAD

NOTE: This floor plan is provided by Chris & Darlene Hobbs of Sotheby's International Realty Canada as a convenient reference only, and is not to be relied upon as accurate. Prospective Buyers must satisfy themselves not only of the actual measurements, but also to the status of any finished space shown on this floor plan, specifically in relation to minimum ceiling height for habitable rooms required by the BC Building Code, allowable finished floor area in relation to current zoning, and determination if space was developed with necessary municipal permits.