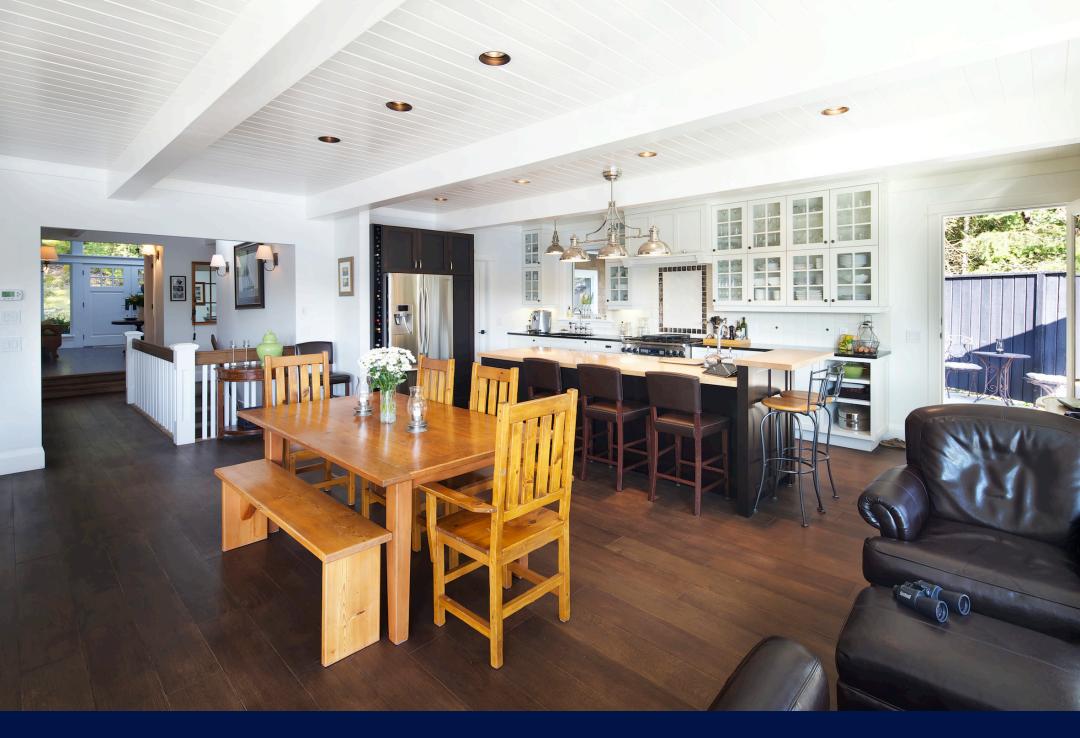

## COASTAL CONTEMPORARY

This sophisticated seaside contemporary confidently steps up to the cutting edge with professional interiors that are here and now! A dramatic nod to beach house tradition mingles with a modern sensibility and understanding of luxury. Bright whites trip the light fantastic while dramatic darks ground and steady. A kitchen created for coastal gathering features oceans of marble and high performance appliances. Bed and bath design is magazine quality and ready to pamper. The sensational home theater and integrated audio systems are state of the art and user friendly. Ample decks, stone walled gardens, oceanview spa and substantial boat dock. A remarkable opportunity!

221 Welbury Drive

SALT SPRING ISLAND, BRITISH COLUMBIA

A Fine Waterfront Lifestyle

- Stone Countertops
- High Performance Appliances
- · Dedicated Media Room
- Stone paths and beautiful gardens
- Boat Dock/Float/Mooring Buoy