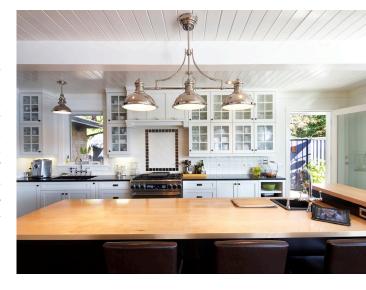

## COASTAL CONTEMPORARY

This sophisticated seaside contemporary confidently steps up to the cutting edge with professional interiors that are here and now! A dramatic nod to beach house tradition mingles with a modern sensibility and understanding of luxury. Bright whites trip the light fantastic while dramatic darks ground and steady. A kitchen created for coastal gathering features oceans of marble and high performance appliances. Bed and bath design is magazine quality and ready to pamper. The sensational home theater and integrated audio systems are state of the art and user friendly. Ample decks, stone walled gardens, oceanview spa and substantial boat dock. A remarkable opportunity!

221 Welbury Drive

SALT SPRING ISLAND, BRITISH COLUMBIA

A Fine Waterfront Lifestyle

- Stone Countertops
- High Performance Appliances
- · Dedicated Media Room
- Stone paths and beautiful gardens
- Boat Dock/Float/Mooring Buoy