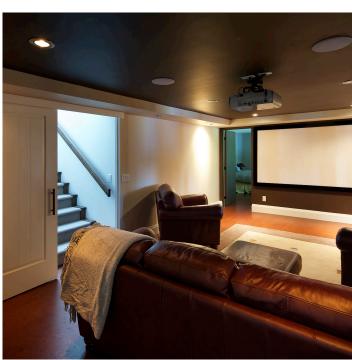

## COASTAL CONTEMPORARY

This sophisticated seaside contemporary confidently steps up to the cutting edge with professional interiors that are here and now! A dramatic nod to beach house tradition mingles with a modern sensibility and understanding of luxury. Bright whites trip the light fantastic while dramatic darks ground and steady. A kitchen created for coastal gathering features oceans of marble and high performance appliances. Bed and bath design is magazine quality and ready to pamper. The sensational home theater and integrated audio systems are state of the art and user friendly. Ample decks, stone walled gardens, oceanview spa and substantial boat dock. A remarkable opportunity!

221 Welbury Drive

SALT SPRING ISLAND, BRITISH COLUMBIA

A Fine Waterfront Lifestyle

- Stone Countertops
- High Performance Appliances
- · Dedicated Media Room
- Stone paths and beautiful gardens
- Boat Dock/Float/Mooring Buoy