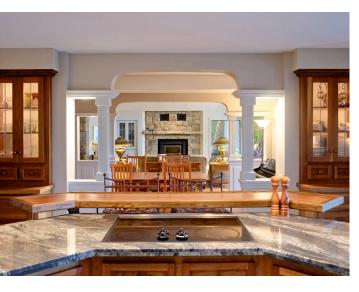

## ARCHITECTURAL SYMPHONY

This striking home showcases a noble architectural design that takes advantage of its wooded, south facing promontory to achieve maximum privacy while enjoying unparalleled ocean views. Spanning more than two acres, the grounds are perfectly naturalized, yet offer level lawn and patio areas for gardening or play. The 3,500 sq.ft. home cascades two levels and features a dramatic entrance hall, living room with vaulted ceiling and an adjacent dining room with illuminated stained glass ceiling accents. The spacious kitchen offers several work stations and exquisite worldly materials. Showered in natural light, this stunning residence is a must see!