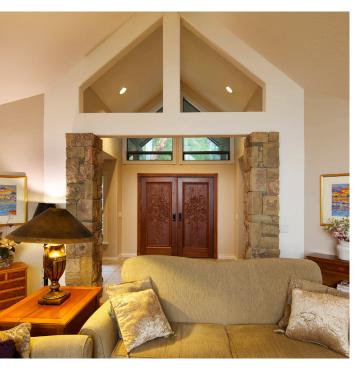

## ARCHITECTURAL SYMPHONY

This striking home showcases a noble architectural design that takes advantage of its wooded, south facing promontory to achieve maximum privacy while enjoying unparalleled ocean views. Spanning more than two acres, the grounds are perfectly naturalized, yet offer level lawn and patio areas for gardening or play. The 3,500 sq.ft. home cascades two levels and features a dramatic entrance hall, living room with vaulted ceiling and an adjacent dining room with illuminated stained glass ceiling accents. The spacious kitchen offers several work stations and exquisite worldly materials. Showered in natural light, this stunning residence is a must see!