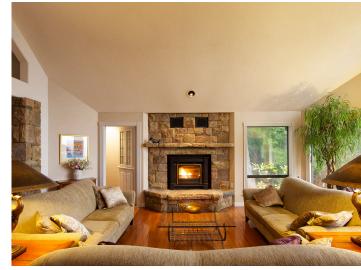

## ARCHITECTURAL SYMPHONY

This striking home showcases a noble architectural design that takes advantage of its wooded, south facing promontory to achieve maximum privacy while enjoying unparalleled ocean views. Spanning more than two acres, the grounds are perfectly naturalized, yet offer level lawn and patio areas for gardening or play. The 3,500 sq.ft. home cascades two levels and features a dramatic entrance hall, living room with vaulted ceiling and an adjacent dining room with illuminated stained glass ceiling accents. The spacious kitchen offers several work stations and exquisite worldly materials. Showered in natural light, this stunning residence is a must see!