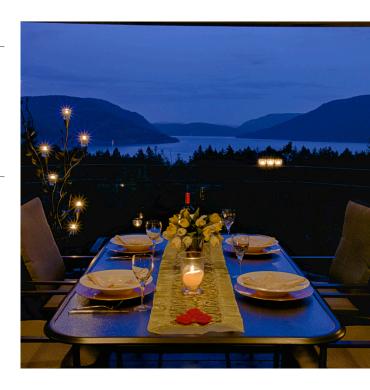

## ARCHITECTURAL SYMPHONY

This striking home showcases a noble architectural design that takes advantage of its wooded, south facing promontory to achieve maximum privacy while enjoying unparalleled ocean views. Spanning more than two acres, the grounds are perfectly naturalized, yet offer level lawn and patio areas for gardening or play. The 3,500 sq.ft. home cascades two levels and features a dramatic entrance hall, living room with vaulted ceiling and an adjacent dining room with illuminated stained glass ceiling accents. The spacious kitchen offers several work stations and exquisite worldly materials. Showered in natural light, this stunning residence is a must see!

## 252 Channel Ridge Drive Salt Spring Island, British Columbia

A Sophisticated West Coast View Home

- South Facing 2.57 Acres
- Finely Finished Walkout Level
- Open Plan Entertaining Areas
- Attached 708 sq.ft garage/workshop
- Desirable Rural Neighbourhood