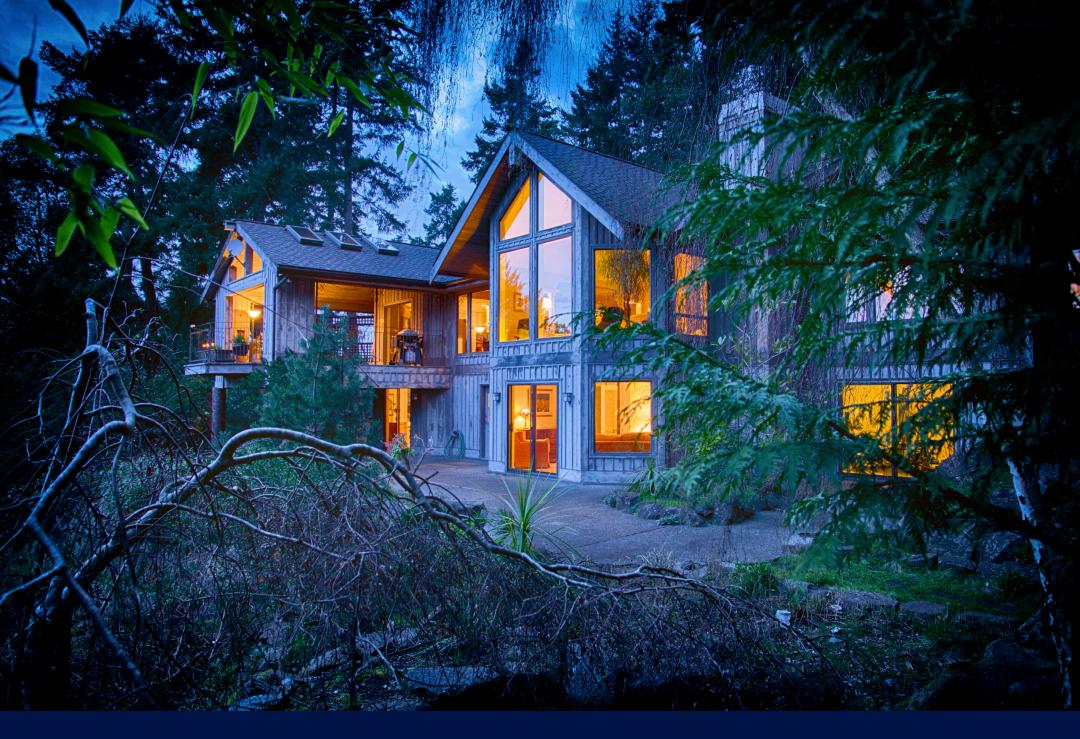

TWO FIFTY TWO CHANNEL RIDGE DRIVE Salt Spring Island, British Columbia

## ARCHITECTURAL SYMPHONY

This striking home showcases a noble architectural design that takes advantage of its wooded, south facing promontory to achieve maximum privacy while enjoying unparalleled ocean views. Spanning more than two acres, the grounds are perfectly naturalized, yet offer level lawn and patio areas for gardening or play. The 3,500 sq.ft. home cascades two levels and features a dramatic entrance hall, living room with vaulted ceiling and an adjacent dining room with illuminated stained glass ceiling accents. The spacious kitchen offers several work stations and exquisite worldly materials. Showered in natural light, this stunning residence is a must see!

## 252 Channel Ridge Drive Salt Spring Island, British Columbia

A Sophisticated West Coast View Home

- South Facing 2.57 Acres
- Finely Finished Walkout Level
- Open Plan Entertaining Areas
- Attached 708 sq.ft garage/workshop
- Desirable Rural Neighbourhood