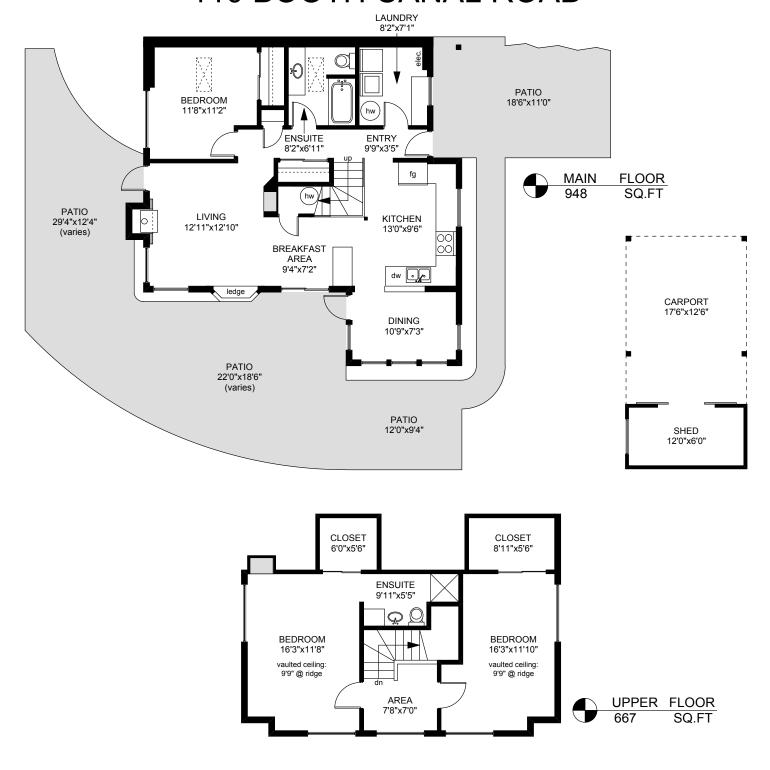

## 110 BOOTH CANAL ROAD

| FINISHED<br>SQ. FT.<br>948 | UNFINISHED<br>SQ. FT.<br>0 | TOTAL<br>SQ. FT.<br>948                                        |
|----------------------------|----------------------------|----------------------------------------------------------------|
| 1615                       | 0                          | 667<br>1615                                                    |
| 0<br>0<br>0                | 221<br>1100<br>86          | 221<br>1100<br>86                                              |
|                            | SQ. FT.<br>948<br>667      | SQ. FT. SQ. FT.<br>948 0<br>667 0<br>1615 0<br>0 221<br>0 1100 |

PREPARED FOR THE EXCLUSIVE USE OF CHRIS & DARLENE HOBBS OF SOTHEBY'S INTERNATIONAL REALTY CANADA

MEASURED ON: 04/29/16 DRAWING FILE: 13721fm Tafe VICTORIA, B.C.
Measure Ph. 883.8894
www.tafemeasure.com